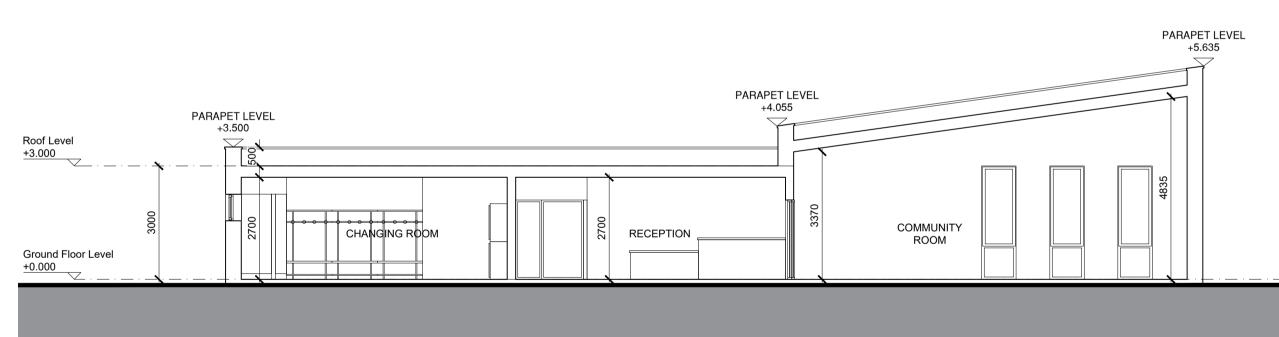

#### **B-B SECTION**

## A-A SECTION

# PARAPET LEVEL +5.635

LEGEND

| GIVEN IN RELATION TO LAND SURVEY. |    |                                                   |  |  |  |  |  |
|-----------------------------------|----|---------------------------------------------------|--|--|--|--|--|
| NOTES                             | ΟN | FINISHES                                          |  |  |  |  |  |
| ROOF :                            |    | SINGLE PLY MEME                                   |  |  |  |  |  |
| WALLS :                           |    | to be finished II<br>Render in Sele               |  |  |  |  |  |
| JOINERY:                          |    | ALL WINDOWS AN<br>TO BE ALUMINUM<br>APPROVED COLO |  |  |  |  |  |

ND DOORS, FRAMES AND LEAVES, M POWDER-COATED OR uPVC, TO OUR.

ECTED COLOR , AS INDICATED.

RAINWATER GOODS : TO BE uPVC / ALUMINIUM TO SPECIFICATION.

IN SELECTED BRICKWORK AND

LEVELS ARE GIVEN TO A LOCAL ABSOLUTE ZERO LEVEL. FOR SPECIFIC LEVELS DEPENDING ON INDIVIDUAL LOCATION, REFER TO ARCHITECT'S CONTEXT SECTIONS AND ENGINEER'S DRAWINGS WHERE LEVELS ARE ALL GIVEN IN RELATION TO LAND SURVEY.

THIS DRAWING TO BE READ IN CONJUNCTION WITH ARCHITECT'S DRAWINGS, AND CONSULTANT ENGINEER'S DRAWINGS AND SPECIFICATIONS & LANDSCAPE ARCHITECTS DRAWINGS. REFER TO ARCHITECT'S SITE PLAN PL03 FOR NORTH ORIENTATION.