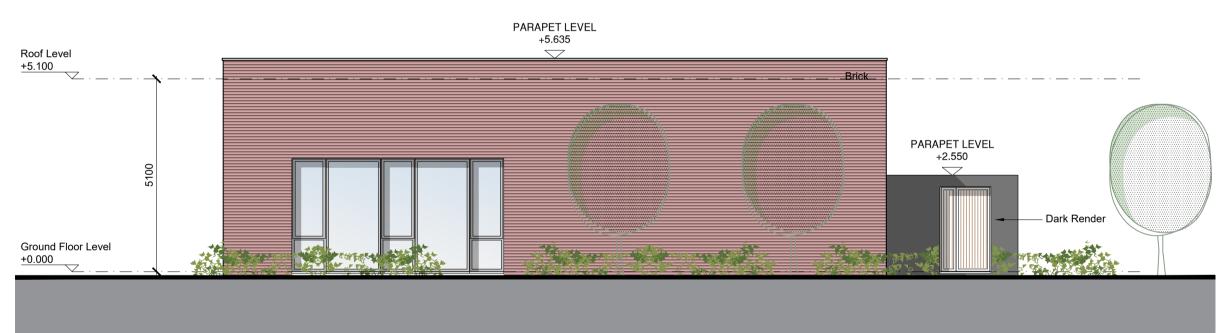

### WEST ELEVATION



# NORTH ELEVATION



## EAST ELEVATION



## SOUTH ELEVATION



# SHD STAGE 3

| R   | REVISIONS |             |  |     |  |  |  |
|-----|-----------|-------------|--|-----|--|--|--|
| DAT | TE        | DESCRIPTION |  | No. |  |  |  |
|     |           |             |  |     |  |  |  |
|     |           |             |  |     |  |  |  |
|     |           |             |  |     |  |  |  |
|     |           |             |  |     |  |  |  |
|     |           |             |  |     |  |  |  |
|     |           |             |  |     |  |  |  |

#### **B-B SECTION**



## A-A SECTION



# PARAPET LEVEL +5.635

LEGEND

| GIVEN IN RELATION TO LAND SURVEY. |    |                                                   |  |  |  |  |  |
|-----------------------------------|----|---------------------------------------------