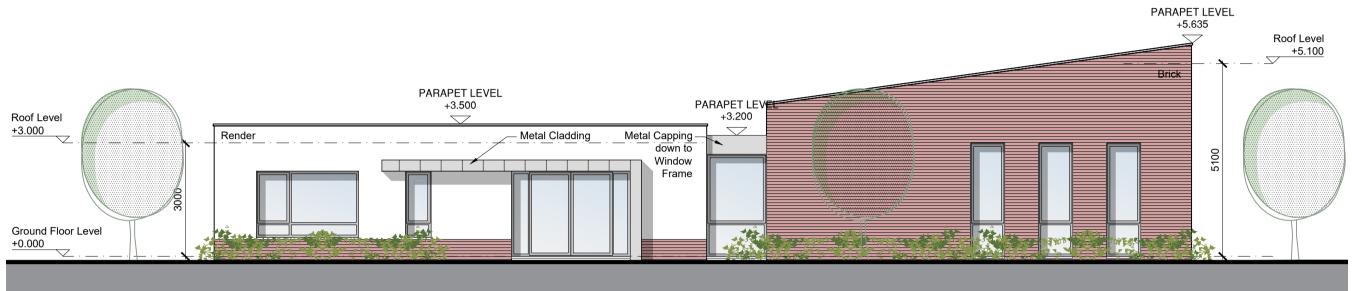

### WEST ELEVATION



# NORTH ELEVATION



## EAST ELEVATION



## SOUTH ELEVATION



# SHD STAGE 3

| R   | REVISIONS |             |  |     |  |  |  |
|-----|-----------|-------------|--|-----|--|--|--|
| DAT | TE        | DESCRIPTION |  | No. |  |  |  |
|     |           |             |  |     |  |  |  |
|     |           |             |  |     |  |  |  |
|     |           |             |  |     |  |  |  |
|     |           |             |  |     |  |  |  |
|     |           |             |  |     |  |  |  |
|     |           |             |  |     |  |  |  |

#### **B-B SECTION**



## A-A SECTION



# PARAPET LEVEL +5.635

LEGEND

| GIVEN IN RELATION TO LAND SURVEY. |    |                                                   |  |  |  |  |  |
|-----------------------------------|----|---------------------------------------------------|--|--|--|--|--