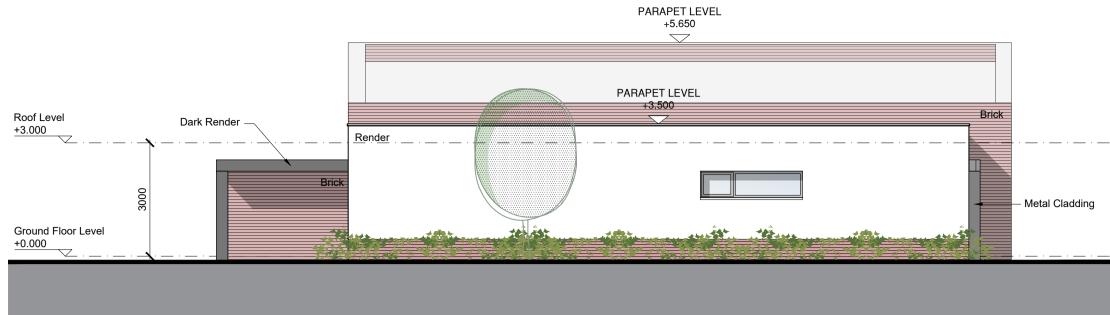

### WEST ELEVATION



# NORTH ELEVATION



## EAST ELEVATION



## SOUTH ELEVATION



# SHD STAGE 3

| R   | REVISIONS |             |  |     |  |  |  |
|-----|-----------|-------------|--|-----|--|--|--|
| DAT | TE        | DESCRIPTION |  | No. |  |  |  |
|     |           |             |  |     |  |  |  |
|     |           |             |  |     |  |  |  |
|     |           |             |  |     |  |  |  |
|     |           |             |  |     |  |  |  |
|     |           |             |  |     |  |  |  |
|     |           |             |  |     |  |  |  |

#### **B-B SECTION**



## A-A SECTION



# PARAPET LEVEL +5.635

LEGEND

| GIVEN IN RELATION TO LAND SURVEY. |    |                                                   |  |  |  |  |  |
|-----------------------------------|----|---------------------------------------------------|--|--|--|--|--|
| NOTES