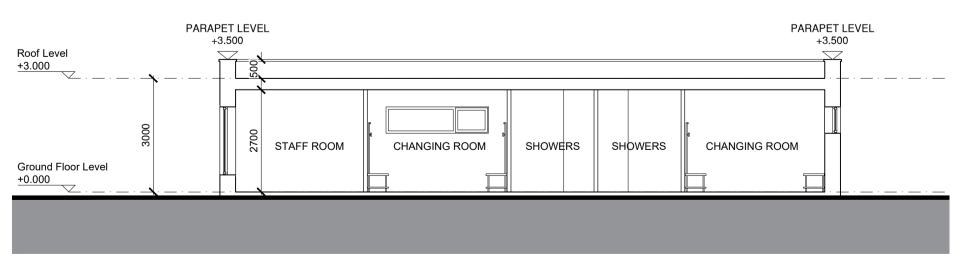

#### **B-B SECTION**

## A-A SECTION

# PARAPET LEVEL +5.635

LEGEND

| GIVEN IN RELATION TO LAND SURVEY. |    |                                                   |  |  |  |  |  |
|-----------------------------------|----|---------------------------------------------------|--|--|--|--|--|
| NOTES                             | ΟN | FINISHES                                          |  |  |  |  |  |
| ROOF :                            |    | SINGLE PLY MEME                                   |  |  |  |  |  |
| WALLS :                           |    | to be finished II<br>Render in Sele               |  |  |  |  |  |
| JOINERY:                          |    | ALL WINDOWS AN<br>TO BE ALUMINUM<br>APPROVED COLO |  |  |  |  |  |

ND DOORS, FRAMES AND LEAVES, M POWDER-COATED OR uPVC, TO OUR.

ECTED COLOR , AS INDICATED.

RAINWATER GOODS : TO BE uPVC / ALUMINIUM TO SPECIFICATION.

IN SELECTED BRICKWORK AND

LEVELS ARE GIVEN TO A LOCAL ABSOLUTE ZERO LEVEL. FOR SPECIFIC LEVELS DEPENDING ON INDIVIDUAL LOCATION, REFER TO ARCHITECT'S CONTEXT SECTIONS AND ENGINEER'S DRAWINGS WHERE LEVELS ARE ALL GIVEN IN RELATION TO LAND SURVEY.

THIS DRAWING TO BE READ IN CONJUNCTION WITH ARCHITECT'S DRAWINGS, AND CONSULTANT ENGINEER'S DRAWINGS AND SPECIFICATIONS & LANDSCAPE ARCHITECTS DRAWINGS. REFER TO ARCHITECT'S SITE PLAN PL03 FOR NORTH ORIENTATION.