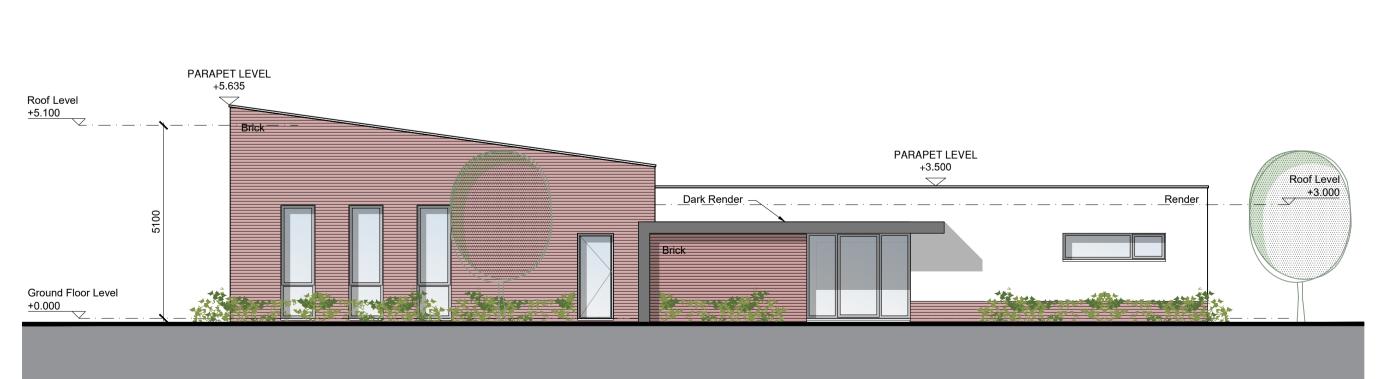

### WEST ELEVATION



# NORTH ELEVATION



## EAST ELEVATION



## SOUTH ELEVATION



# SHD STAGE 3

| R   | REVISIONS |             |  |     |  |  |  |
|-----|-----------|-------------|--|-----|--|--|--|
| DAT | TE        | DESCRIPTION |  | No. |  |  |  |
|     |           |             |  |     |  |  |  |
|     |           |             |  |     |  |  |  |
|     |           |             |  |     |  |  |  |
|     |           |             |  |     |  |  |  |
|     |           |             |  |     |  |  |  |
|     |           |             |  |     |  |  |  |

#### **B-B SECTION**



## A-A SECTION



# PARAPET LEVEL +5.635

LEGEND

| GIVEN IN RELATION TO LAND SURVEY. |    |                                                   |  |  |  |  |  |
|-----------------------------------|----|------------------------